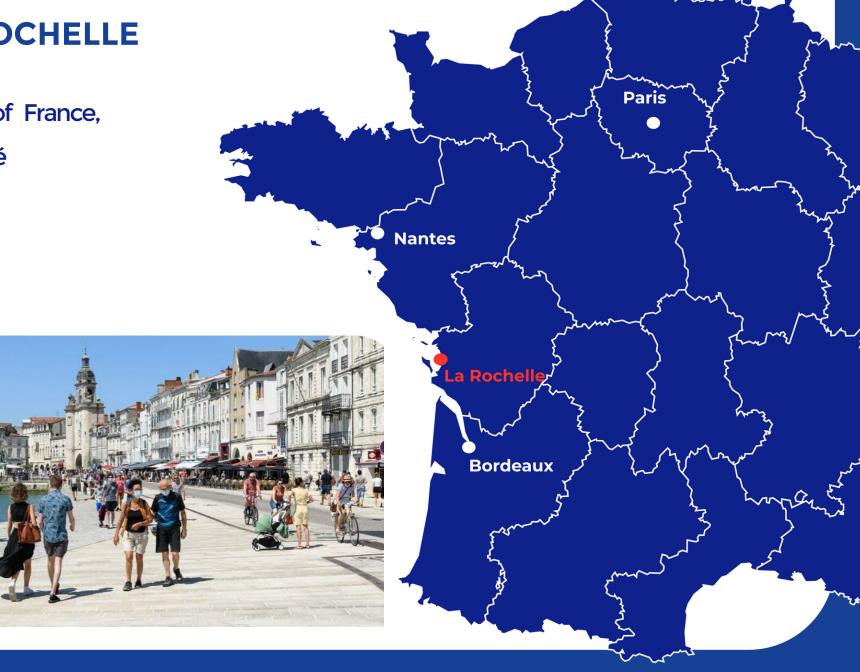

### WELCOME TO LA ROCHELLE

Located on the West coast of France, next to the beautiful Island of Ré

La Rochelle is a **safe** and **pleasant** city with an **exceptional** climate.

1st place in the category 'Medium size cities'

2<sup>nd</sup> in the criteria 'Attractiveness'

3<sup>rd</sup> most visited city in France

Paris 2.5 hrs.

Nantes 1.5 hrs.

Bordeaux 1.5 hrs.